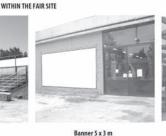

a console                                                          | 100/item           | item           |  |  |
| ZEPPELIN                                                                     | EUR/ITEM    | ORDERED | Rental of advertising space for a brought banner 3.60 x 0.92 m - on Manege                                      | 130/item           | item           |  |  |
| Space rental for a brought zeppelin                                          | 130/item    | item    | Rental of advertising space to print on concrete                                                                | 50/m <sup>2</sup>  | m <sup>2</sup> |  |  |

UPON SPECIAL REQUESTS · An option to rent advertising space on the facade of the Novi Sad Fair over a period of one month novior one year





Board 1 x 2 m







#### SPONSORSHIP PACKAGES AND OTHER PACKAGE OF MARKETING SERVICES ARE CHARGHED BY SPECIAL OFFERS. PHONE: + 381 21/483-11-25.

Banner 3,60 x 0,92 m

- NOTE: ALL PRICES LISTED ABOVE EXCLUDE V.A.T. WHICH WILL BE INCLUDED IN THE INVOICE, ACCORDING TO THE LEGAL REGULATIONS IN POWER AT THE TIME WHEN THE SERVICE IS PROVIDED. V.A.T. IS COVERED BY THE BUYER.
  - · BY SIGNING THIS APPLICATION-CONTRACT, EXHIBITOR AGREES WITH GENERAL TERMS AND CONDITIONS OF CONTRACTING, WHICH MAKE CONSTITUTENT PART OF PRESENT APPLICATION-CONTRACT, AS WELL AS WITH MANNER OF PAYMENT SPECIFIED IN GENERAL TERMS AND CONDITIONS. IN CASE OF LEGAL DISPUTE, THE RESOLUTION SHALL FALL WITHIN THE RESPONSIBILITY OF A COURT IN NOVI SAD.
  - · APPLICATION IS IRREVOCABLE AND OBLIGES THE EXHIBITOR UNLESS CANCELLED IN WRITING FORM(